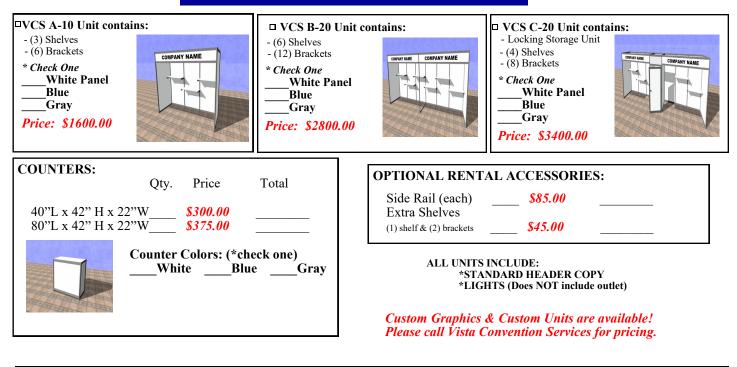

00



All labor to install & dismantle displays are included in rental price. Approved graphics *MUST* be received 30 days prior to first day of set-up.

RENTAL UNIT OPTIONAL ACCESSORIES:

10' Unit 2 lights\_\_\_\_\$130.00

20' Unit 4 lights\_\_\_\_\$260.00

 1 Meter Counter w/front graphic panel\_\_\_\_\_\$495.00

 2 Meter Counter w/front graphic panel\_\_\_\_\_\$765.00

\*Power is NOT included in rental of lights. Exhibitor must order basic power from Facility. \*\*ALL Displays cancelled after orders have been received will be charged at 100% of original price.\*\*

Sub Total \$\_\_\_\_\_

Company Name\_

Booth





DEADLINE DATE: **MARCH 8, 2023** 

6575 Delilah Road **PO Box 3000** Pleasantville, NJ 08232 WWW.VISTACS.COM

P: 609-485-2421 F: 609-485-2392

**VCS MODULAR RENTAL UNITS** 



**HEADER COPY:** 

CANCELLATION POLICY: ALL Units cancelled after orders have been received will be charged at 100% of original price.

| Sub Total \$ |  |
|--------------|--|
|              |  |

Company Name

Booth #





DISCOUNT **DEADLINE DATE:** MARCH 15, 2023

6575 Delilah Road **PO Box 3000** Pleasantville, NJ 08232 WWW.VISTACS.COM

P: 609-485-2421 F: 609-485-2392

## **INTENT TO USE NON-OFFICIAL CONTRACTORS**

A NON-OFFICIAL CONTRACTOR IS: Any individual who is not a full-time permanent employee of an exhibiting firm, who is providing a service to an exhibitor on-site at the convention facility and does not represent one or more of the official contractors.

- 1. Exhibitors who choose to use a Non-Official Contractor must complete and sign this form. It must be received at Vista